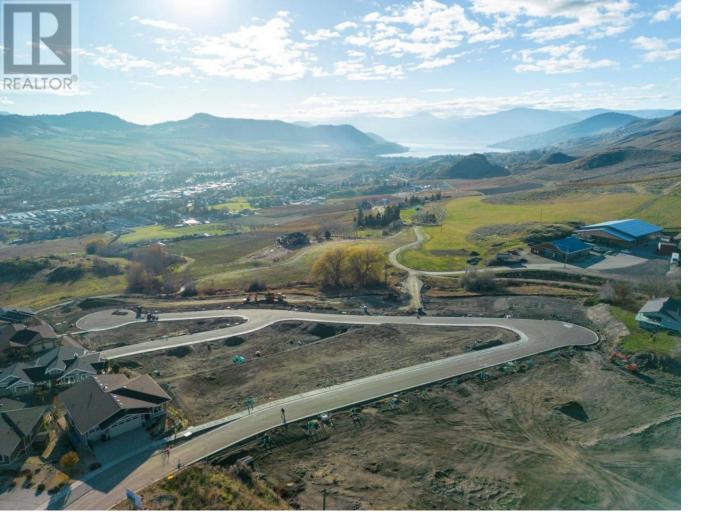

## Lot 10 Road Vernon British Columbia \$395,000

Turtle Mountain offers breathtaking views of Okanagan Lake and the valley, providing the perfect balance of nature and convenience. Immerse yourself in the natural beauty of Vernon while being just steps away from local amenities and the heart of the city. Nearby, you'll find the Grey Canal hiking trail, stunning Bella Vista vistas, world-renowned beaches, award-winning wineries, and exceptional golf courses--all just minutes from your doorstep. Tassie Creek Estates has been thoughtfully designed to showcase the very best of this region. The expansive 5-acre parkland, with its natural beauty, perfectly complements the estate's outdoor living spaces. Here, you can create the home of your dreams with the builder of your choice and a personalized layout. The possibilities are endless. Additionally, Tassie Creek Estates offers convenient onsite earthworks, including topsoil, gravel, and fill, all available at a fraction of the typical cost--making your dream home project even more affordable and accessible. Reach out for more info today. (id:6769)