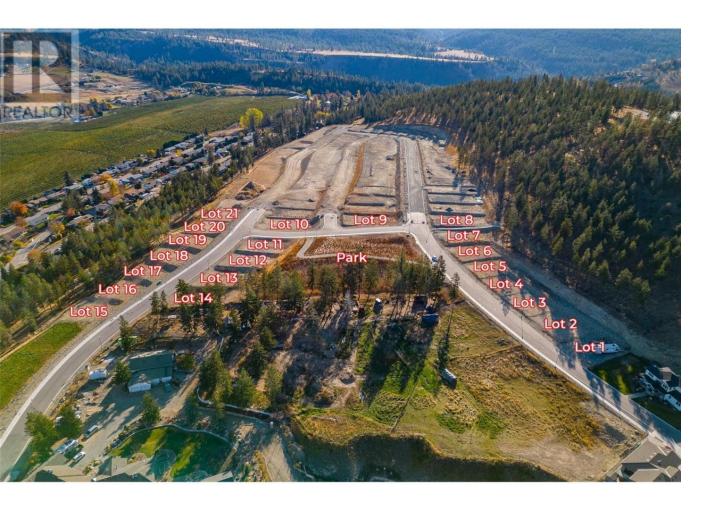

## Lot 11 Kirschner Mountain Other Kelowna British Columbia

\$455,000

WELCOME TO KIRSCHNER MOUNTAIN 2.0! New Ownership... Established 2020! BEAUTIFUL VIEWS, GREAT OPPORTUNITIES, EXCELLENT LOCATION, FANTASTIC COMMUNITY! Each of these lots boast spectacular mountain views in what feels like your very own extended backyard! Access to hiking, biking, golfing, and parks right out your front door! Spacious lots with acres of protected green space allowing room to breathe, Kirschner Mountain is a community that offers all the charm of living in the city yet the convenience of quick access to the Airport, Ski Hills, or the downtown City Center with Okanagan Lake just minutes away! Bring your own builder and build your dream home today! GST applicable (id:6769)