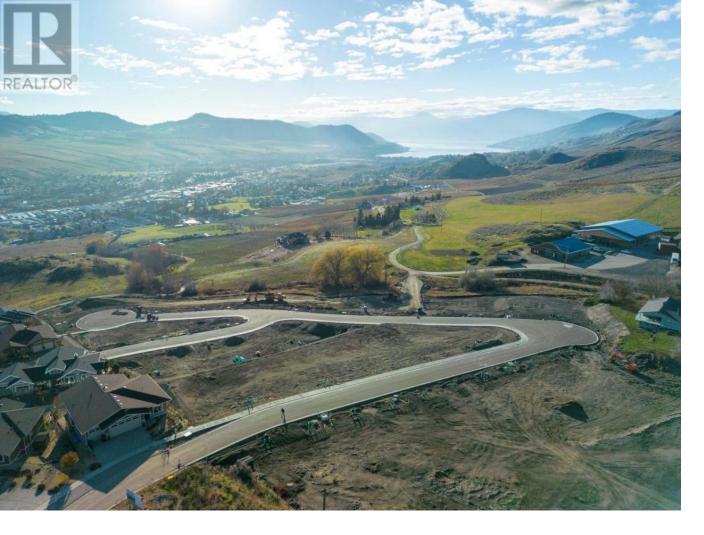

## Lot 11 Road Vernon British Columbia

\$395,000

Turtle Mountain offers breathtaking views of Okanagan Lake and the valley, providing the perfect balance of nature and convenience. Immerse yourself in the natural beauty of Vernon while being just steps away from local amenities and the heart of the city. Nearby, you'll find the Grey Canal hiking trail, stunning Bella Vista vistas, world-renowned beaches, award-winning wineries, and exceptional golf courses--all just minutes from your doorstep. Tassie Creek Estates has been thoughtfully designed to showcase the very best of this region. The expansive 5-acre parkland, with its natural beauty, perfectly complements the estate's outdoor living spaces. Here, you can create the home of your dreams with the builder of your choice and a personalized layout. The possibilities are endless. Additionally, Tassie Creek Estates offers convenient onsite earthworks, including topsoil, gravel, and fill, all available at a fraction of the typical cost--making your dream home project even more affordable and accessible. Reach out for more info today. (id:6769)