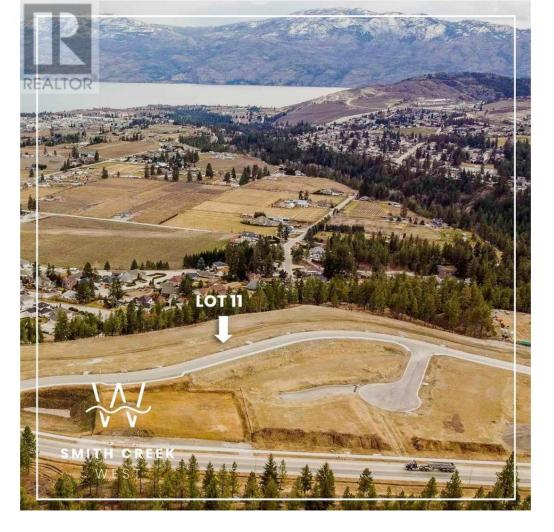

## Lot 11 Scenic Ridge Drive West Kelowna British Columbia

It's 2020 at Smith Creek West!! For a very limited time, we have rolled back the pricing on our Phase 2 homesites by up to 25%, so don't miss your chance to take advantage of this exciting offer! After many months of design and detail work with our Guidelines consultant, and the City, we are excited to bring you the finest, most diverse and well integrated family homesites in West Kelowna. This exciting new family neighborhood is sure to delight with its spectacular lake, mountain, and rural vistas, easy access and proximity to all the ever expanding amenities of West Kelowna. Designed to integrate well with the native environment, and respect the history of the area, a quiet walk, hiking, mountain biking, and more are all available at your back door. We are confident that you'll something that satisfies your home design preferences, space requirement and budget with the same stunning natural surroundings, neighbourhood focus, easy access, and proximity to the amenities that lead to a very quick "sellout" of the previous phase. This is a walk-out homesite which will accommodate rancher or two story design with walkout basement, pool sized backyard, with easy and level access and great LAKEVIEW potential. Two year time limit to build, and you can bring your own builder! This lot is registered and ready to go today! (id:6769)