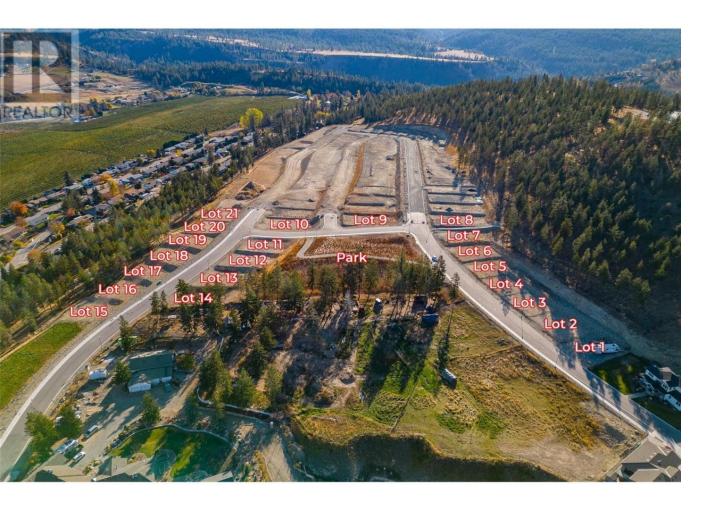

## Lot 12 Kirschner Mountain Other Kelowna British Columbia

\$455,000

WELCOME TO KIRSCHNER MOUNTAIN 2.0! New Ownership... Established 2020! BEAUTIFUL VIEWS, GREAT OPPORTUNITIES, EXCELLENT LOCATION, FANTASTIC COMMUNITY! Each of these lots boast spectacular mountain views in what feels like your very own extended backyard! Access to hiking, biking, golfing, and parks right out your front door! Spacious lots with acres of protected green space allowing room to breathe, Kirschner Mountain is a community that offers all the charm of living in the city yet the convenience of quick access to the Airport, Ski Hills, or the downtown City Center with Okanagan Lake just minutes away! Bring your own builder and build your dream home today! GST applicable (id:6769)