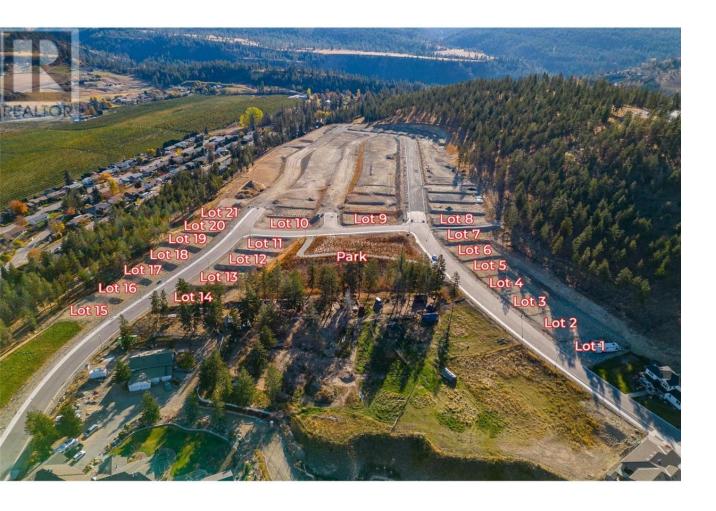

## Lot 13 Kirschner Mountain Other Kelowna British Columbia

\$455,000

WELCOME TO KIRSCHNER MOUNTAIN 2.0! New Ownership... Established 2020! BEAUTIFUL VIEWS, GREAT OPPORTUNITIES, EXCELLENT LOCATION, FANTASTIC COMMUNITY! Each of these lots boast spectacular mountain views in what feels like your very own extended backyard! Access to hiking, biking, golfing, and parks right out your front door! Spacious lots with acres of protected green space allowing room to breathe, Kirschner Mountain is a community that offers all the charm of living in the city yet the convenience of quick access to the Airport, Ski Hills, or the downtown City Center with Okanagan Lake just minutes away! Bring your own builder and build your dream home today! GST applicable (id:6769)