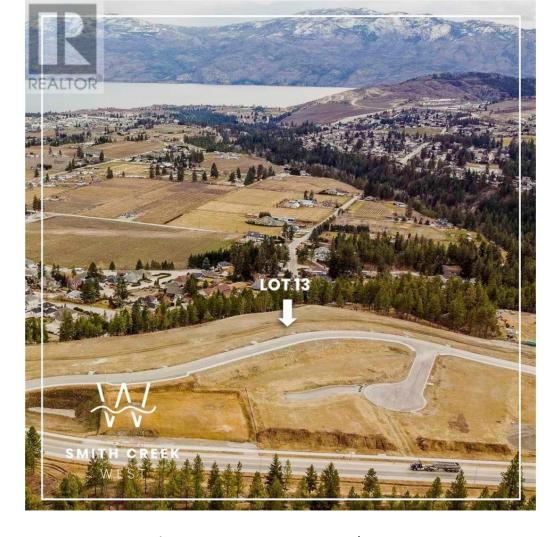

## Lot 13 Scenic Ridge Drive West Kelowna British Columbia

\$499,900

It's 2020 at Smith Creek West!! For a very limited time, we have rolled back the pricing on our Phase 2 homesites by up to 25%, so don't miss your chance to take advantage of this exciting offer! After many months of design and detail work with our Guidelines consultant, and the City, we are excited to bring you the finest, most diverse and well integrated family homesites in West Kelowna. This exciting new family neighborhood is sure to delight with its spectacular lake, mountain, and rural vistas, easy access and proximity to all the ever expanding amenities of West Kelowna. Designed to integrate well with the native environment, and respect the history of the area, a quiet walk, hiking, mountain biking, and more are all available at your back door. We are confident that you'll something that satisfies your home design preferences, space requirement and budget with the same stunning natural surroundings, neighbourhood focus, easy access, and proximity to the amenities that lead to a very quick "sellout" of the previous phase. This is a walk-out homesite which will accommodate rancher or two story design with walkout basement, pool sized backyard, with easy and level access and great LAKEVIEW potential. Two year time limit to build, and you can bring your own builder! This lot is registered and ready to go today! (id:6769)