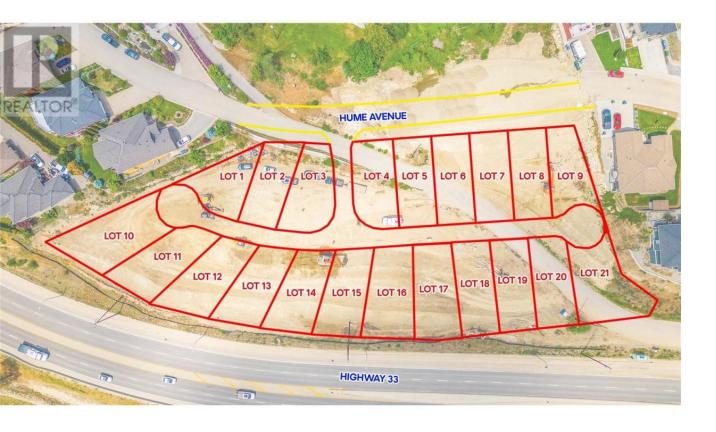

## Lot 14 Hume Avenue Kelowna British Columbia

\$385,000

Welcome to Black Mountain, 21 lot subdivision that offers lake, mountain & valley views! The homesites will accommodate an excellent variety of lots including walk-outs, fairly level entry & grade level entry lots. The Black Mountain location features walking, hiking trails & parks nearby. Bring your own Builder & No time restriction to Build! Registration of these lots now open. (id:6769)