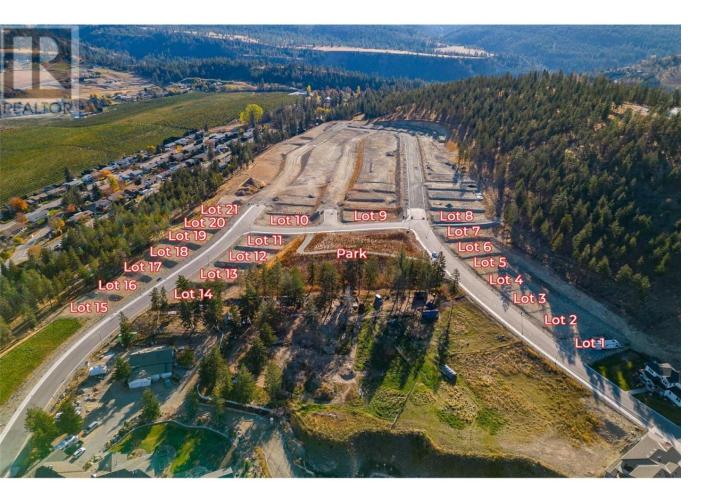

## Lot 14 Kirschner Mountain Other Kelowna British Columbia

\$455,000

WELCOME TO KIRSCHNER MOUNTAIN 2.0! New Ownership... Established 2020! BEAUTIFUL VIEWS, GREAT OPPORTUNITIES, EXCELLENT LOCATION, FANTASTIC COMMUNITY! Each of these lots boast spectacular mountain views in what feels like your very own extended backyard! Access to hiking, biking, golfing, and parks right out your front door! Spacious lots with acres of protected green space allowing room to breathe, Kirschner Mountain is a community that offers all the charm of living in the city yet the convenience of quick access to the Airport, Ski Hills, or the downtown City Center with Okanagan Lake just minutes away! Bring your own builder and build your dream home today! GST applicable (id:6769) Listing Presented By: