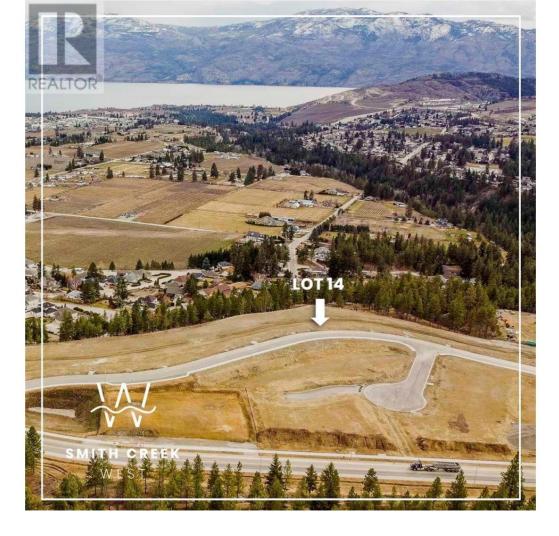

## Lot 14 Scenic Ridge Drive West Kelowna British Columbia

\$509,900

It's 2020 at Smith Creek West!! For a very limited time, we have rolled back the pricing on our Phase 2 homesites by up to 25%, so don't miss your chance to take advantage of this exciting offer! After many months of design and detail work with our Guidelines consultant, and the City, we are excited to bring you the finest, most diverse and well integrated family homesites in West Kelowna. This exciting new family neighborhood is sure to delight with its spectacular lake, mountain, and rural vistas, easy access and proximity to all the ever expanding amenities of West Kelowna. Designed to integrate well with the native environment, and respect the history of the area, a quiet walk, hiking, mountain biking, and more are all available at your back door. We are confident that you'll something that satisfies your home design preferences, space requirement and budget with the same stunning natural surroundings, neighbourhood focus, easy access, and proximity to the amenities that lead to a very quick "sellout" of the previous phase. This is a walk-out homesite which will accommodate rancher or two story design with walkout basement, pool sized backyard, with easy and level access and great LAKEVIEW potential. Two year time limit to build, and you can bring your own builder! This lot is registered and ready to go today! (id:6769)