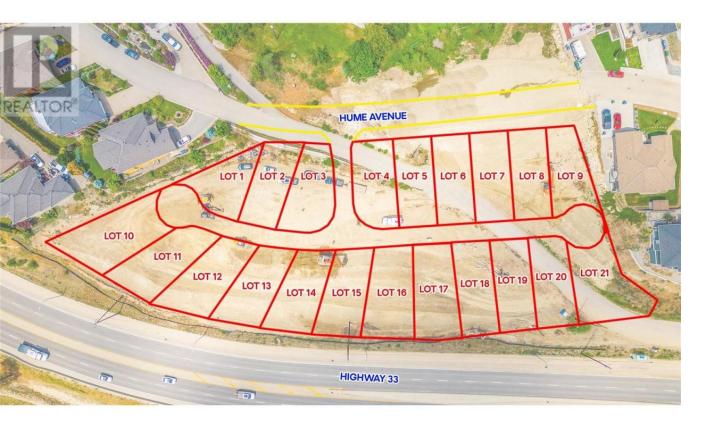

## Lot 15 Hume Avenue Kelowna British Columbia

\$385,000

Welcome to Black Mountain, 21 lot subdivision that offers lake, mountain & valley views! The homesites will accommodate an excellent variety of lots including walk-outs, fairly level entry & grade level entry lots. The Black Mountain location features walking, hiking trails & parks nearby. Bring your own Builder & No time restriction to Build! Registration of these lots now open. (id:6769)