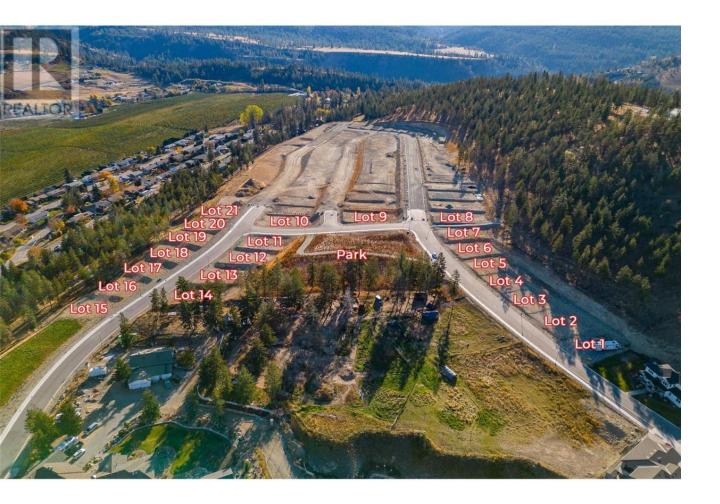

## Lot 15 Kirschner Mountain Other Kelowna British Columbia

\$485,000

WELCOME TO KIRSCHNER MOUNTAIN 2.0! New Ownership... Established 2020! BEAUTIFUL VIEWS, GREAT OPPORTUNITIES, EXCELLENT LOCATION, FANTASTIC COMMUNITY! Each of these lots boast spectacular mountain views in what feels like your very own extended backyard! Access to hiking, biking, golfing, and parks right out your front door! Spacious lots with acres of protected green space allowing room to breathe, Kirschner Mountain is a community that offers all the charm of living in the city yet the convenience of quick access to the Airport, Ski Hills, or the downtown City Center with Okanagan Lake just minutes away! Bring your own builder and build your dream home today! (id:6769) Listing Presented By: