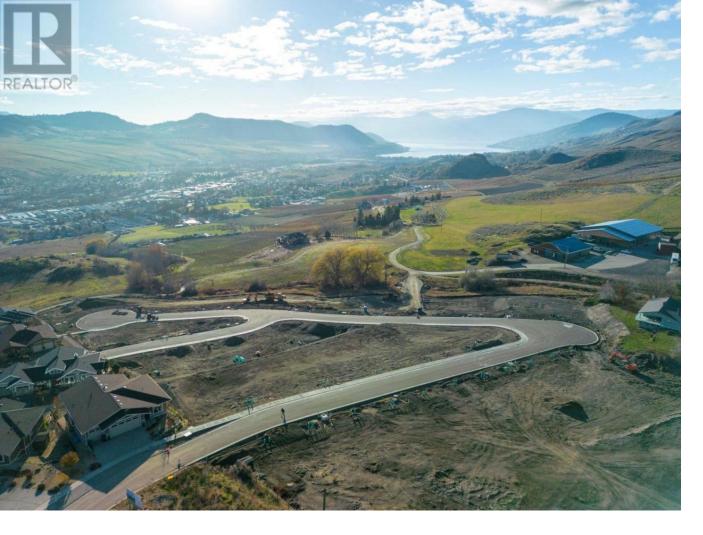

## Lot 15 Road Vernon British Columbia

\$395,000

Turtle Mountain offers breathtaking views of Okanagan Lake and the valley, providing the perfect balance of nature and convenience. Immerse yourself in the natural beauty of Vernon while being just steps away from local amenities and the heart of the city. Nearby, you'll find the Grey Canal hiking trail, stunning Bella Vista vistas, world-renowned beaches, award-winning wineries, and exceptional golf courses--all just minutes from your doorstep. Tassie Creek Estates has been thoughtfully designed to showcase the very best of this region. The expansive 5-acre parkland, with its natural beauty, perfectly complements the estate's outdoor living spaces. Here, you can create the home of your dreams with the builder of your choice and a personalized layout. The possibilities are endless. Additionally, Tassie Creek Estates offers convenient onsite earthworks, including topsoil, gravel, and fill, all available at a fraction of the typical cost--making your dream home project even more affordable and accessible. Reach out for more info today. (id:6769)