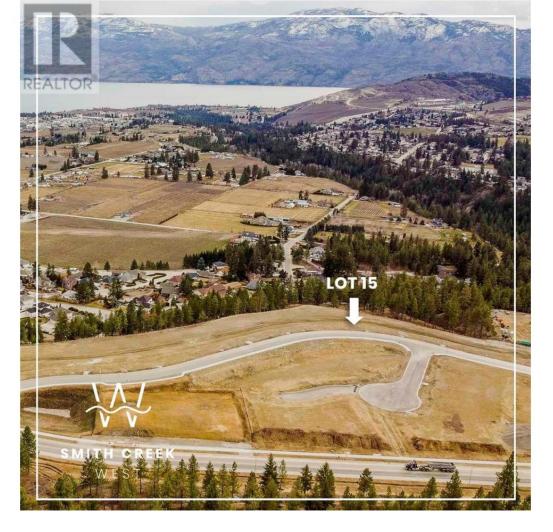

## Lot 15 Scenic Ridge Drive West Kelowna British Columbia

It's 2020 at Smith Creek West!! For a very limited time, we have rolled back the pricing on our Phase 2 homesites by up to 25%, so don't miss your chance to take advantage of this exciting offer! After many months of design and detail work with our Guidelines consultant, and the City, we are excited to bring you the finest, most diverse and well integrated family homesites in West Kelowna. This exciting new family neighborhood is sure to delight with its spectacular lake, mountain, and rural vistas, easy access and proximity to all the ever expanding amenities of West Kelowna. Designed to integrate well with the native environment, and respect the history of the area, a quiet walk, hiking, mountain biking, and more are all available at your back door. We are confident that you'll something that satisfies your home design preferences, space requirement and budget with the same stunning natural surroundings, neighbourhood focus, easy access, and proximity to the amenities that lead to a very quick "sellout" of the previous phase. This is a walk-out homesite which will accommodate rancher or two story design with walkout basement, pool sized backyard, with easy and level access and great LAKEVIEW potential. Two year time limit to build, and you can bring your own builder! This lot is registered and ready to go today! (id:6769)