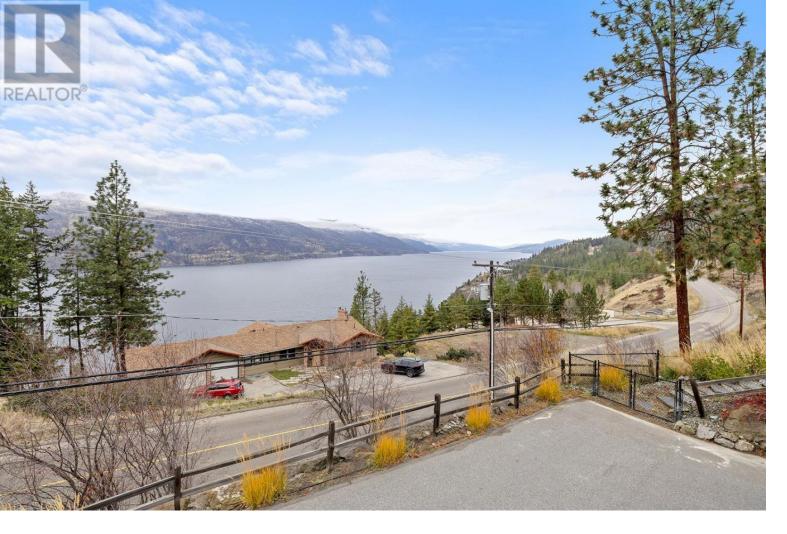

## Lot 159 Clifton Road Kelowna British Columbia

\$349,900

Build your own dream home on this Glenmore RU1 Lot with a stunning lake and mountain views. This potential lot and zoning would also be suitable for a duplex dwelling. Situated in one of the most desirable locations in Kelowna with it being only 10 minutes away from downtown yet surrounded by nature. This prime property is nestled among trees and close to parks. Take advantage of the multi use trails just moments away. (id:6769)