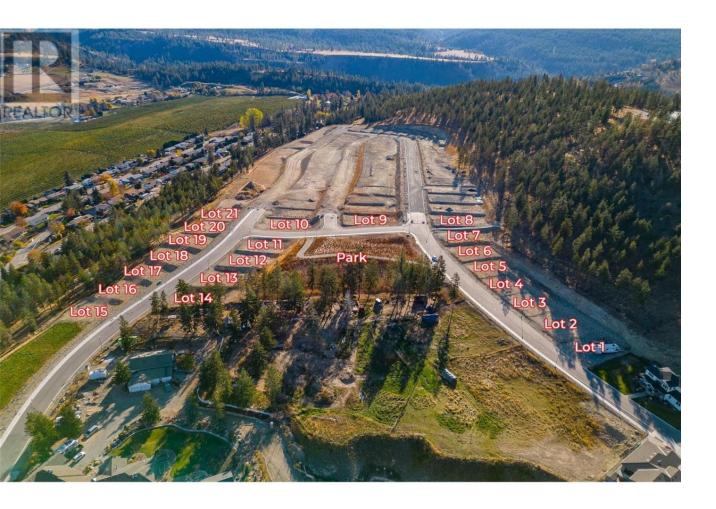

## Lot 16 Kirschner Mountain Other Kelowna British Columbia

\$485,000

WELCOME TO KIRSCHNER MOUNTAIN 2.0! New Ownership... Established 2020! BEAUTIFUL VIEWS, GREAT OPPORTUNITIES, EXCELLENT LOCATION, FANTASTIC COMMUNITY! Each of these lots boast spectacular mountain views in what feels like your very own extended backyard! Access to hiking, biking, golfing, and parks right out your front door! Spacious lots with acres of protected green space allowing room to breathe, Kirschner Mountain is a community that offers all the charm of living in the city yet the convenience of quick access to the Airport, Ski Hills, or the downtown City Center with Okanagan Lake just minutes away! Bring your own builder and build your dream home today! GST applicable (id:6769)