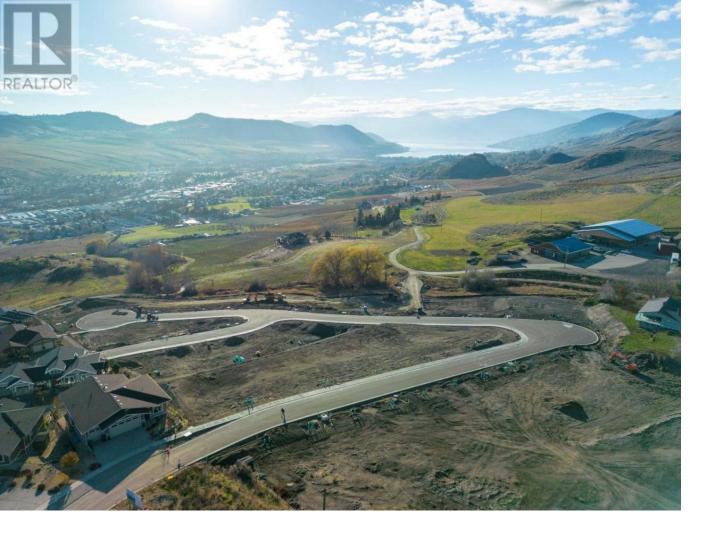

## Lot 16 Road Vernon British Columbia

\$395,000

Turtle Mountain offers breathtaking views of Okanagan Lake and the valley, providing the perfect balance of nature and convenience. Immerse yourself in the natural beauty of Vernon while being just steps away from local amenities and the heart of the city. Nearby, you'll find the Grey Canal hiking trail, stunning Bella Vista vistas, world-renowned beaches, award-winning wineries, and exceptional golf courses--all just minutes from your doorstep. Tassie Creek Estates has been thoughtfully designed to showcase the very best of this region. The expansive 5-acre parkland, with its natural beauty, perfectly complements the estate's outdoor living spaces. Here, you can create the home of your dreams with the builder of your choice and a personalized layout. The possibilities are endless. Additionally, Tassie Creek Estates offers convenient onsite earthworks, including topsoil, gravel, and fill, all available at a fraction of the typical cost--making your dream home project even more affordable and accessible. Reach out for more info today. (id:6769)