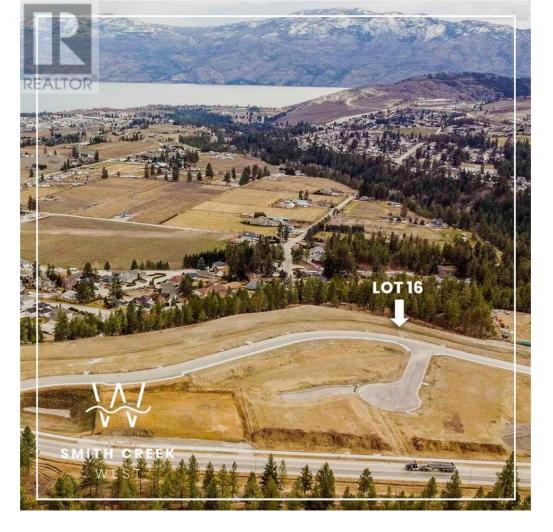

## Lot 16 Scenic Ridge Drive West Kelowna British Columbia

It's 2020 at Smith Creek West!! For a very limited time, we have rolled back the pricing on our Phase 2 homesites by up to 25%, so don't miss your chance to take advantage of this exciting offer! After many months of design and detail work with our Guidelines consultant, and the City, we are excited to bring you the finest, most diverse and well integrated family homesites in West Kelowna. This exciting new family neighborhood is sure to delight with its spectacular lake, mountain, and rural vistas, easy access and proximity to all the ever expanding amenities of West Kelowna. Designed to integrate well with the native environment, and respect the history of the area, a quiet walk, hiking, mountain biking, and more are all available at your back door. We are confident that you'll something that satisfies your home design preferences, space requirement and budget with the same stunning natural surroundings, neighbourhood focus, easy access, and proximity to the amenities that lead to a very quick "sellout" of the previous phase. This is a walk-out homesite which will accommodate rancher or two story design with walkout basement, pool sized backyard, with easy and level access and some LAKEVIEW potential. Two year time limit to build, and you can bring your own builder! This lot is registered and ready to go today! (id:6769)