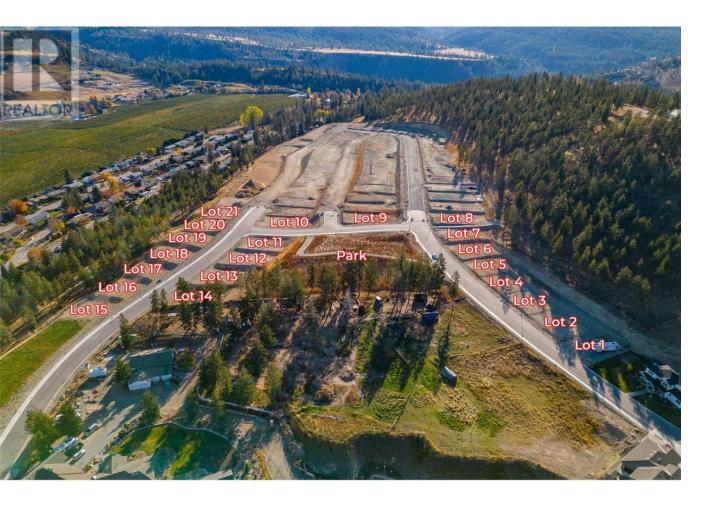

## Lot 18 Kirschner Mountain Other Kelowna British Columbia

\$495,000

WELCOME TO KIRSCHNER MOUNTAIN 2.0! New Ownership... Established 2020! BEAUTIFUL VIEWS, GREAT OPPORTUNITIES, EXCELLENT LOCATION, FANTASTIC COMMUNITY! Each of these lots boast spectacular mountain views in what feels like your very own extended backyard! Access to hiking, biking, golfing, and parks right out your front door! Spacious lots with acres of protected green space allowing room to breathe, Kirschner Mountain is a community that offers all the charm of living in the city yet the convenience of quick access to the Airport, Ski Hills, or the downtown City Center with Okanagan Lake just minutes away! Bring your own builder... and build your dream home today! GST applicable (id:6769)