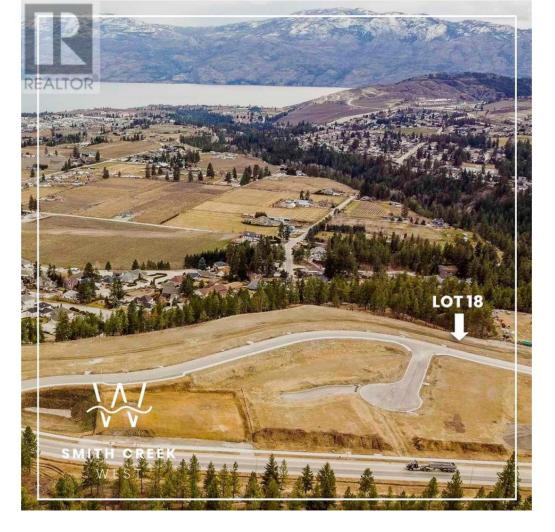

## Lot 18 Scenic Ridge Drive West Kelowna British Columbia

\$369,900 It's 2020 at Smith Creek West!! For a very limited time, we have rolled back the pricing on our Phase 2 homesites by up to 25%, so don't miss your chance to take advantage of this exciting offer! After many months of design and detail work with our Guidelines consultant, and the City, we are excited to bring you the finest, most diverse and well integrated family homesites in West Kelowna. This exciting new family neighborhood is sure to delight with its spectacular lake, mountain, and rural vistas, easy access and proximity to all the ever expanding amenities of West Kelowna. Designed to integrate well with the native environment, and respect the history of the area, a quiet walk, hiking, mountain biking, and more are all available at your back door. We are confident that you'll something that satisfies your home design preferences, space requirement and budget with the same stunning natural surroundings, neighbourhood focus, easy access, and proximity to the amenities that lead to a very quick "sellout" of the previous phase. This is a walk-out homesite which will accommodate rancher or two story design with walkout basement, with easy and level access and a private back yard. Two year time limit to build, and you can bring your own builder! This lot is registered and