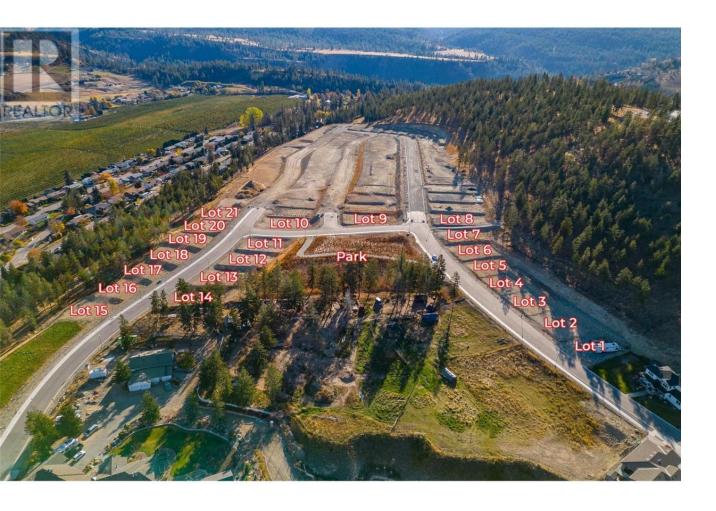

## Lot 19 Kirschner Mountain Other Kelowna British Columbia

\$495,000

WELCOME TO KIRSCHNER MOUNTAIN 2.0! New Ownership... Established 2020! BEAUTIFUL VIEWS, GREAT OPPORTUNITIES, EXCELLENT LOCATION, FANTASTIC COMMUNITY! Each of these lots boast spectacular mountain views in what feels like your very own extended backyard! Access to hiking, biking, golfing, and parks right out your front door! Spacious lots with acres of protected green space allowing room to breathe, Kirschner Mountain is a community that offers all the charm of living in the city yet the convenience of quick access to the Airport, Ski Hills, or the downtown City Center with Okanagan Lake just minutes away! Bring your own builder... and build your dream home today! \*GST applicable (id:6769)