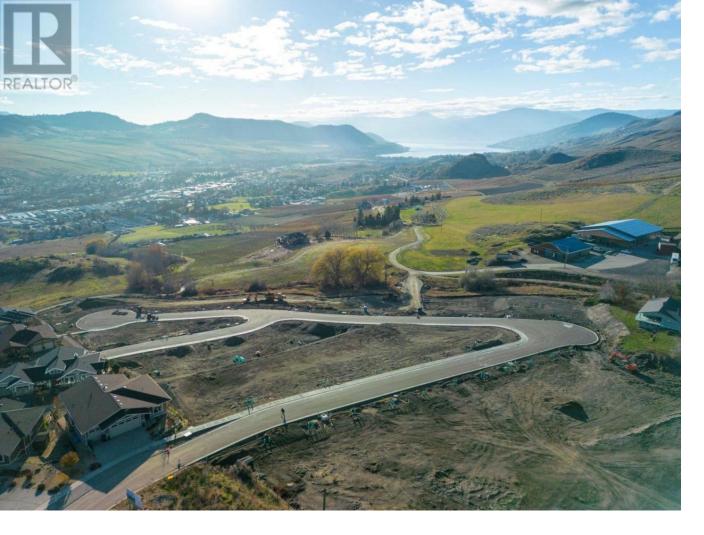

## Lot 19 Road Vernon British Columbia

\$395,000

Turtle Mountain offers breathtaking views of Okanagan Lake and the valley, providing the perfect balance of nature and convenience. Immerse yourself in the natural beauty of Vernon while being just steps away from local amenities and the heart of the city. Nearby, you'll find the Grey Canal hiking trail, stunning Bella Vista vistas, world-renowned beaches, award-winning wineries, and exceptional golf courses--all just minutes from your doorstep. Tassie Creek Estates has been thoughtfully designed to showcase the very best of this region. The expansive 5-acre parkland, with its natural beauty, perfectly complements the estate's outdoor living spaces. Here, you can create the home of your dreams with the builder of your choice and a personalized layout. The possibilities are endless. Additionally, Tassie Creek Estates offers convenient onsite earthworks, including topsoil, gravel, and fill, all available at a fraction of the typical cost--making your dream home project even more affordable and accessible. Reach out for more info today. (id:6769)