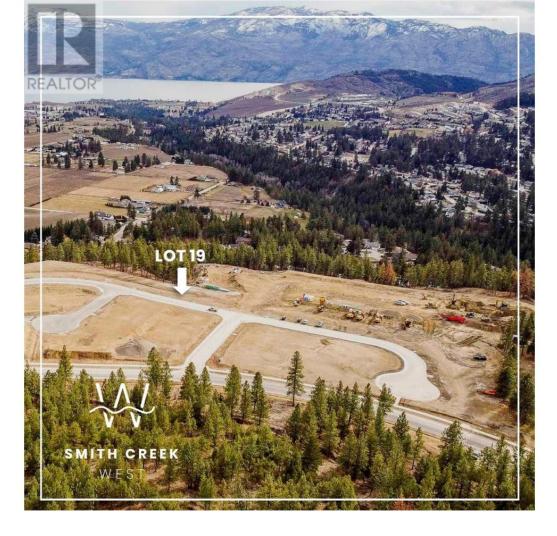

## Lot 19 Scenic Ridge Drive West Kelowna British Columbia

\$369,900

It's 2020 at Smith Creek West!! For a very limited time, we have rolled back the pricing on our Phase 2 homesites by up to 25%, so don't miss your chance to take advantage of this exciting offer! After many months of design and detail work with our Guidelines consultant, and the City, we are excited to bring you the finest, most diverse and well integrated family homesites in West Kelowna. This exciting new family neighborhood is sure to delight with its spectacular lake, mountain, and rural vistas, easy access and proximity to all the ever expanding amenities of West Kelowna. Designed to integrate well with the native environment, and respect the history of the area, a quiet walk, hiking, mountain biking, and more are all available at your back door. We are confident that you'll something that satisfies your home design preferences, space requirement and budget with the same stunning natural surroundings, neighbourhood focus, easy access, and proximity to the amenities that lead to a very quick "sellout" of the previous phase. This is a walk-out homesite which will accommodate rancher or two story design with walkout basement, with easy and level access. Two year time limit to build, and you can bring your own builder! This lot is registered and ready to go today! (id:6769)