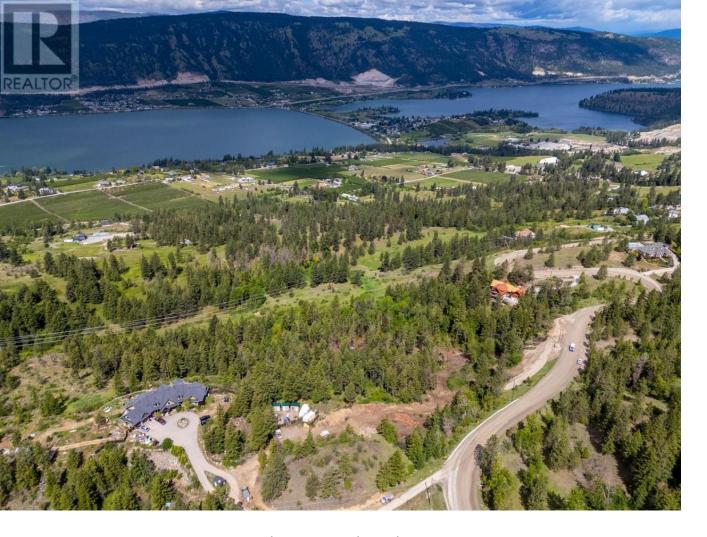

## Lot 2 5617 Oyama Lake Road Lake Country British Columbia

\$899,000

Stunning 9.88-acre parcel in the Oyama area of Lake Country! Situated off of Oyama Lake Road, this property offers close proximity to the great agricultural and community amenities of Lake Country, while also allowing easy access to great trails, crown land, Oyama Lake, etc! The lot itself features incredible views of both Wood Lake and Kalamalka Lake, and maintains a gentle slope downwards, making for a great walk-out rancher design. There is a driveway that has been created to ensure ease of access to your future home. The land has been significantly cleared of brush and tree debris, allowing for both fire mitigation and easy building areas for a residence, carriage home, workshop, etc. A well for domestic water will be supplied prior to Completion, as well as significant progress towards assisting with a development permit (wildfire assessment, geotechnical, etc). Throughout the property, there are various view points of both the lake, valley, mountains, and more. This is a great opportunity to acquire the blank slate of land you've dreamed about in the Oyama area, with tons of privacy, great views, building options, potential for horses, or even a BMX track for your kids! Price + GST. (id:6769)