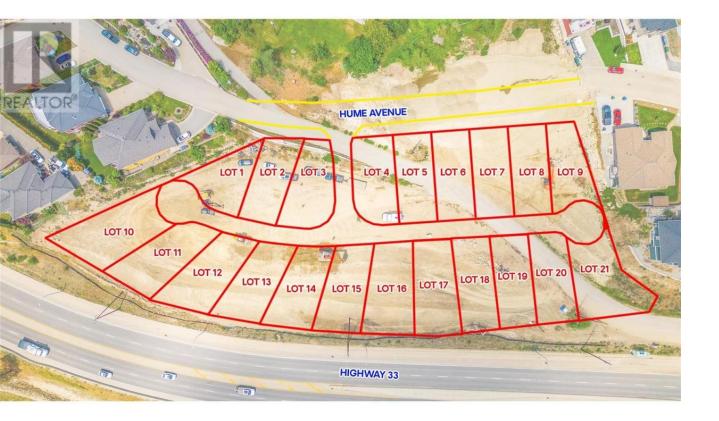

## Lot 2 Hume Avenue Kelowna British Columbia

Welcome to Black Mountain, 21 lot subdivision that offers lake, mountain & valley views! The homesites will accommodate an excellent variety of lots including walk-outs, fairly level entry & grade level entry lots. The Black Mountain location features walking, hiking trails & parks nearby. Bring your own Builder & No time restriction to Build! Registration of these lots now open. (id:6769)