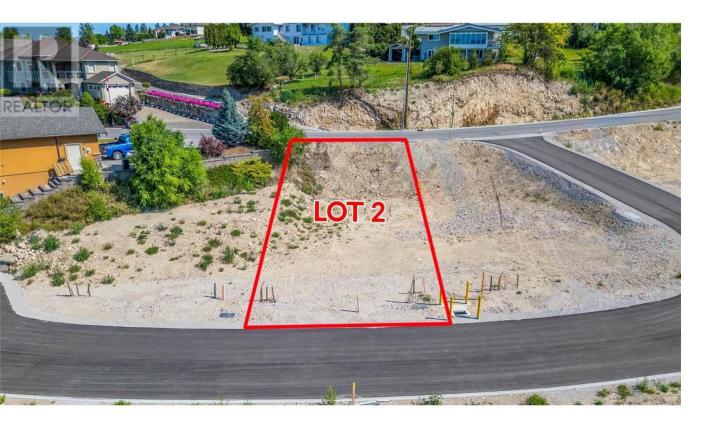

## Lot 2 Hume Avenue Kelowna British Columbia

\$380,000

Welcome to Lot 2, Black Mountain. This is a 21 lot subdivision that offers lake, mountain & valley views! The homesites will accommodate an excellent variety of lots including walk-outs, fairly level entry & grade level entry lots. The Black Mountain location features walking, hiking trails & parks nearby. Lots are fully serviced, Bring your own Builder & No time restriction to Build! (id:6769)