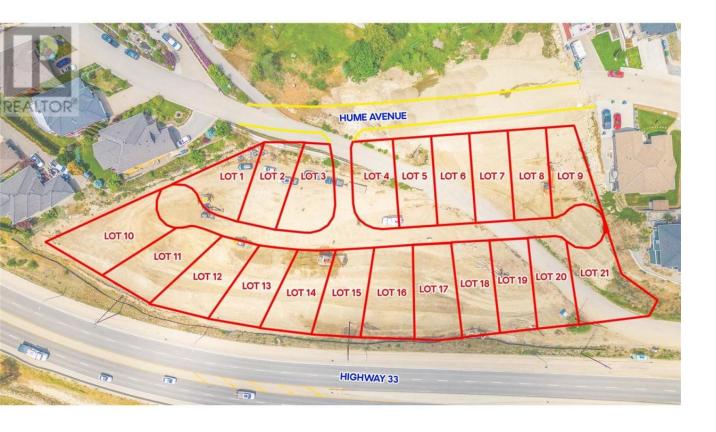

## Lot 20 Hume Avenue Kelowna British Columbia

\$385,000

Welcome to Black Mountain, 21 lot subdivision that offers lake, mountain & valley views! The homesites will accommodate an excellent variety of lots including walk-outs, fairly level entry & grade level entry lots. The Black Mountain location features walking, hiking trails & parks nearby. Bring your own Builder & No time restriction to Build! Registration of these lots now open. (id:6769)