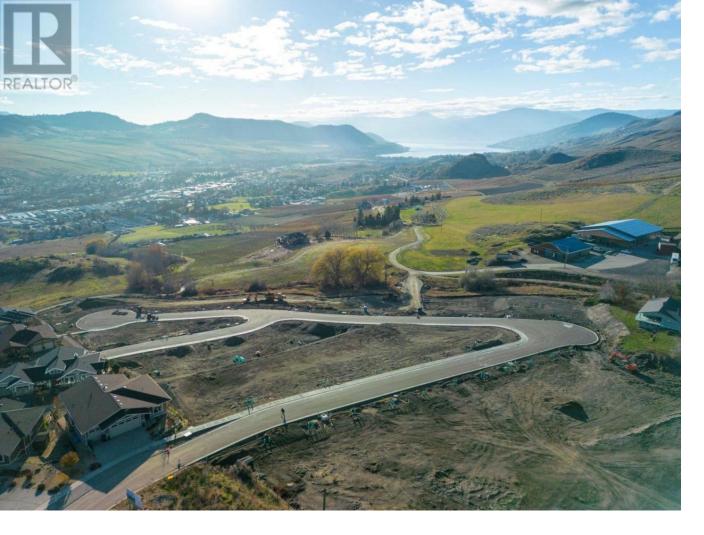

## Lot 20 Road Vernon British Columbia

\$395,000

Turtle Mountain offers breathtaking views of Okanagan Lake and the valley, providing the perfect balance of nature and convenience. Immerse yourself in the natural beauty of Vernon while being just steps away from local amenities and the heart of the city. Nearby, you'll find the Grey Canal hiking trail, stunning Bella Vista vistas, world-renowned beaches, award-winning wineries, and exceptional golf courses--all just minutes from your doorstep. Tassie Creek Estates has been thoughtfully designed to showcase the very best of this region. The expansive 5-acre parkland, with its natural beauty, perfectly complements the estate's outdoor living spaces. Here, you can create the home of your dreams with the builder of your choice and a personalized layout. The possibilities are endless. Additionally, Tassie Creek Estates offers convenient onsite earthworks, including topsoil, gravel, and fill, all available at a fraction of the typical cost--making your dream home project even more affordable and accessible. Reach out for more info today. (id:6769)