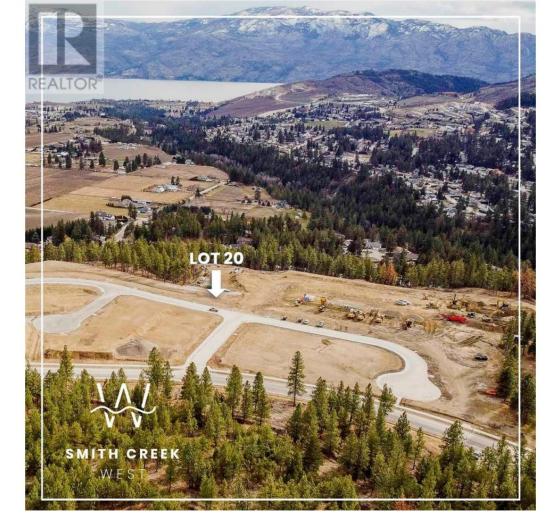

## Lot 20 Scenic Ridge Drive West Kelowna British Columbia

It's 2020 at Smith Creek West!! For a very limited time, we have rolled back the pricing on our Phase 2 homesites by up to 25%, so don't miss your chance to take advantage of this exciting offer! After many months of design and detail work with our Guidelines consultant, and the City, we are excited to bring you the finest, most diverse and well integrated family homesites in West Kelowna. This exciting new family neighborhood is sure to delight with its spectacular lake, mountain, and rural vistas, easy access and proximity to all the ever expanding amenities of West Kelowna. Designed to integrate well with the native environment, and respect the history of the area, a quiet walk, hiking, mountain biking, and more are all available at your back door. We are confident that you'll something that satisfies your home design preferences, space requirement and budget with the same stunning natural surroundings, neighbourhood focus, easy access, and proximity to the amenities that lead to a very quick "sellout" of the previous phase. This is a walk-out homesite which will accommodate rancher or two story design with walkout basement, with easy and level access. Two year time limit to build, and you can bring your own builder! This lot is registered and ready to go today! (id:6769)