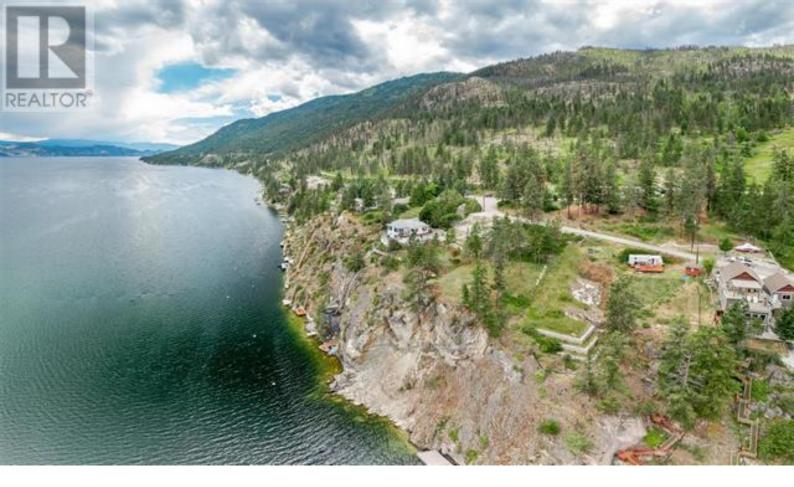

## 4401 Westside Road Lot 21 Kelowna British Columbia

\$624,900

Welcome to Shelter Cove a Lakeshore Community Overlooking Okanagan Lake. This Subdivision is in the late stages of becoming a Freehold Bare-land Strata Community. Build your Dream Home or Recreational Weekend Getaway. Access to Lake will need stairs or a Vestibule/Tram. Great Building site situated on .27 acre lot. Vendor Financing Available OAC. Adjacent Lot 22 is also Available. (id:6769)