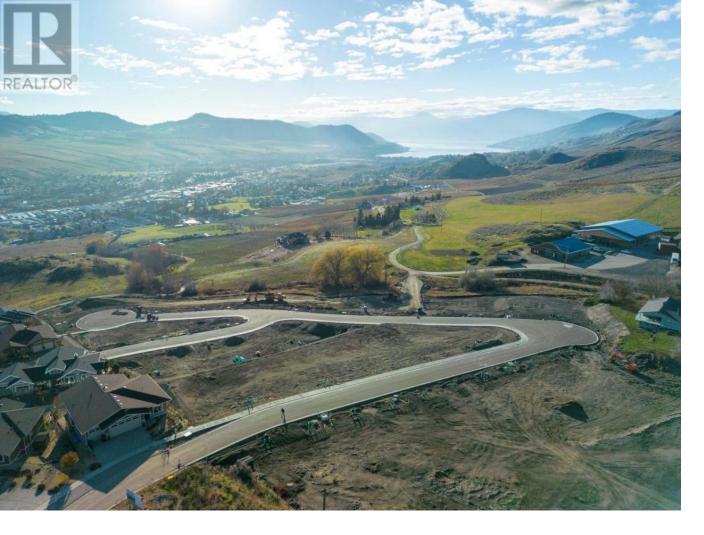

## Lot 21 Road Vernon British Columbia

Turtle Mountain offers breathtaking views of Okanagan Lake and the valley, providing the perfect balance of nature and convenience. Immerse yourself in the natural beauty of Vernon while being just steps away from local amenities and the heart of the city. Nearby, you'll find the Grey Canal hiking trail, stunning Bella Vista vistas, world-renowned beaches, award-winning wineries, and exceptional golf courses--all just minutes from your doorstep. Tassie Creek Estates has been thoughtfully designed to showcase the very best of this region. The expansive 5-acre parkland, with its natural beauty, perfectly complements the estate's outdoor living spaces. Here, you can create the home of your dreams with the builder of your choice and a personalized layout. The possibilities are endless. Additionally, Tassie Creek Estates offers convenient onsite earthworks, including topsoil, gravel, and fill, all available at a fraction of the typical cost--making your dream home project even more affordable and accessible. Reach out for more info today. (id:6769)