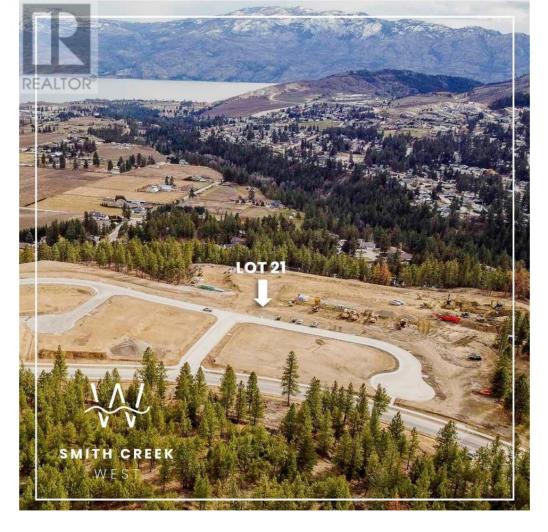

## Lot 21 Scenic Ridge Drive West Kelowna British Columbia

\$339,900

It's 2020 at Smith Creek West!! For a very limited time, we have rolled back the pricing on our Phase 2 homesites by up to 25%, so don't miss your chance to take advantage of this exciting offer! After many months of design and detail work with our Guidelines consultant, and the City, we are excited to bring you the finest, most diverse and well integrated family homesites in West Kelowna. This exciting new family neighborhood is sure to delight with its spectacular lake, mountain, and rural vistas, easy access and proximity to all the ever expanding amenities of West Kelowna. Designed to integrate well with the native environment, and respect the history of the area, a quiet walk, hiking, mountain biking, and more are all available at your back door. We are confident that you'll something that satisfies your home design preferences, space requirement and budget with the same stunning natural surroundings, neighbourhood focus, easy access, and proximity to the amenities that lead to a very quick "sellout" of the previous phase. This is a flat homesite which will accommodate a variety of different home designs, with easy and level access. Two year time limit to build, and you can bring your own builder! This lot is registered and ready to go today! (id:6769)