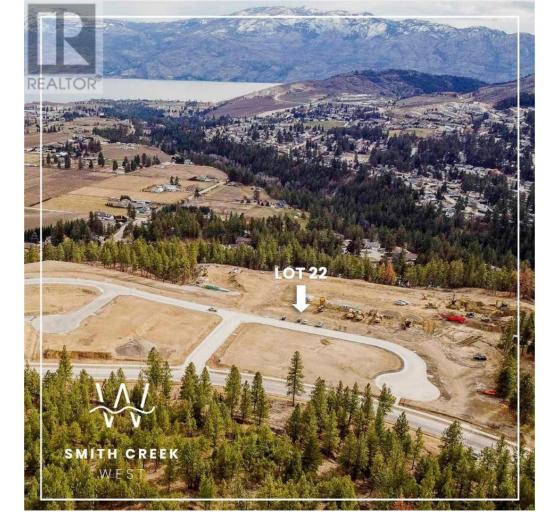

## Lot 22 Scenic Ridge Drive West Kelowna British Columbia

It's 2020 at Smith Creek West!! For a very limited time, we have rolled back the pricing on our Phase 2 homesites by up to 25%, so don't miss your chance to take advantage of this exciting offer! After many months of design and detail work with our Guidelines consultant, and the City, we are excited to bring you the finest, most diverse and well integrated family homesites in West Kelowna. This exciting new family neighborhood is sure to delight with its spectacular lake, mountain, and rural vistas, easy access and proximity to all the ever expanding amenities of West Kelowna. Designed to integrate well with the native environment, and respect the history of the area, a quiet walk, hiking, mountain biking, and more are all available at your back door. We are confident that you'll something that satisfies your home design preferences, space requirement and budget with the same stunning natural surroundings, neighbourhood focus, easy access, and proximity to the amenities that lead to a very quick "sellout" of the previous phase. This is a flat homesite which will accommodate a variety of different home designs, with easy and level access. Two year time limit to build, and you can bring your own builder! This lot is registered and ready to go today! (id:6769) Listing Presented By: