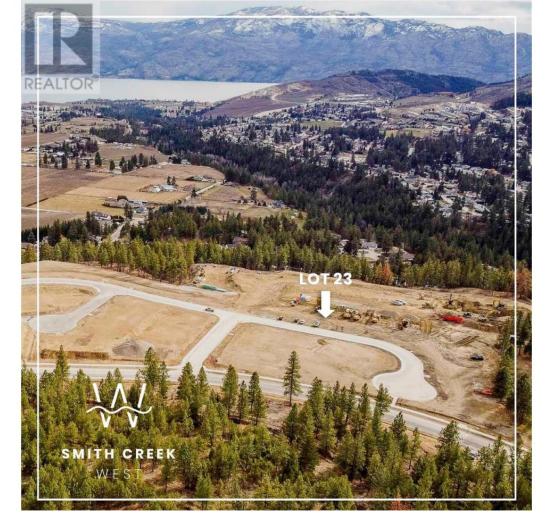

## Lot 23 Scenic Ridge Drive West Kelowna British Columbia

\$339,900

It's 2020 at Smith Creek West!! For a very limited time, we have rolled back the pricing on our Phase 2 homesites by up to 25%, so don't miss your chance to take advantage of this exciting offer! After many months of design and detail work with our Guidelines consultant, and the City, we are excited to bring you the finest, most diverse and well integrated family homesites in West Kelowna. This exciting new family neighborhood is sure to delight with its spectacular lake, mountain, and rural vistas, easy access and proximity to all the ever expanding amenities of West Kelowna. Designed to integrate well with the native environment, and respect the history of the area, a quiet walk, hiking, mountain biking, and more are all available at your back door. We are confident that you'll something that satisfies your home design preferences, space requirement and budget with the same stunning natural surroundings, neighbourhood focus, easy access, and proximity to the amenities that lead to a very quick "sellout" of the previous phase. This is a flat homesite which will accommodate a variety of different home designs, with easy and level access. Two year time limit to build, and you can bring your own builder! This lot is registered and ready to go today! (id:6769)