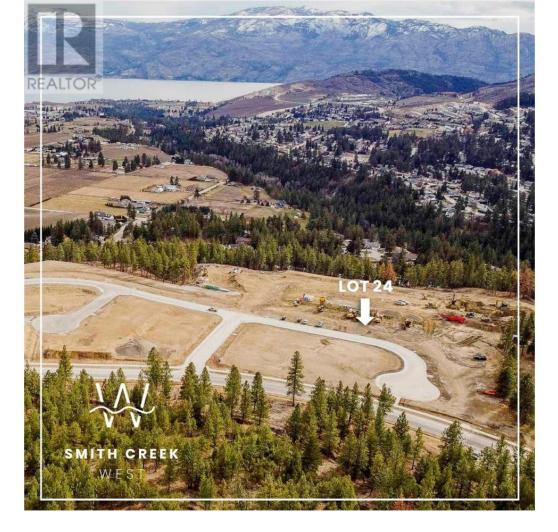

## Lot 24 Scenic Ridge Drive West Kelowna British Columbia

It's 2020 at Smith Creek West!! For a very limited time, we have rolled back the pricing on our Phase 2 homesites by up to 25%, so don't miss your chance to take advantage of this exciting offer! After many months of design and detail work with our Guidelines consultant, and the City, we are excited to bring you the finest, most diverse and well integrated family homesites in West Kelowna. This exciting new family neighborhood is sure to delight with its spectacular lake, mountain, and rural vistas, easy access and proximity to all the ever expanding amenities of West Kelowna. Designed to integrate well with the native environment, and respect the history of the area, a quiet walk, hiking, mountain biking, and more are all available at your back door. We are confident that you'll something that satisfies your home design preferences, space requirement and budget with the same stunning natural surroundings, neighbourhood focus, easy access, and proximity to the amenities that lead to a very quick "sellout" of the previous phase. This is a flat homesite which will accommodate a variety of different home designs, with easy and level access. Two year time limit to build, and you can bring your own builder! This lot is registered and ready to go today! (id:6769)