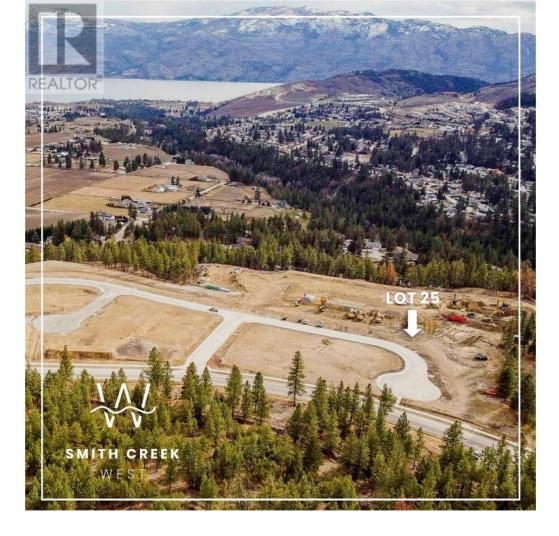

## Lot 25 Scenic Ridge Drive West Kelowna British Columbia

\$419,900

It's 2020 at Smith Creek West!! For a very limited time, we have rolled back the pricing on our Phase 2 homesites by up to 25%, so don't miss your chance to take advantage of this exciting offer! After many months of design and detail work with our Guidelines consultant, and the City, we are excited to bring you the finest, most diverse and well integrated family homesites in West Kelowna. This exciting new family neighborhood is sure to delight with its spectacular lake, mountain, and rural vistas, easy access and proximity to all the ever expanding amenities of West Kelowna. Designed to integrate well with the native environment, and respect the history of the area, a quiet walk, hiking, mountain biking, and more are all available at your back door. We are confident that you'll something that satisfies your home design preferences, space requirement and budget with the same stunning natural surroundings, neighbourhood focus, easy access, and proximity to the amenities that lead to a very quick "sellout" of the previous phase. This is a flat homesite which will accommodate a variety of different home designs, with easy and level access and a pool sized yard. Two year time limit to build, and you can bring your own builder! (id:6769)