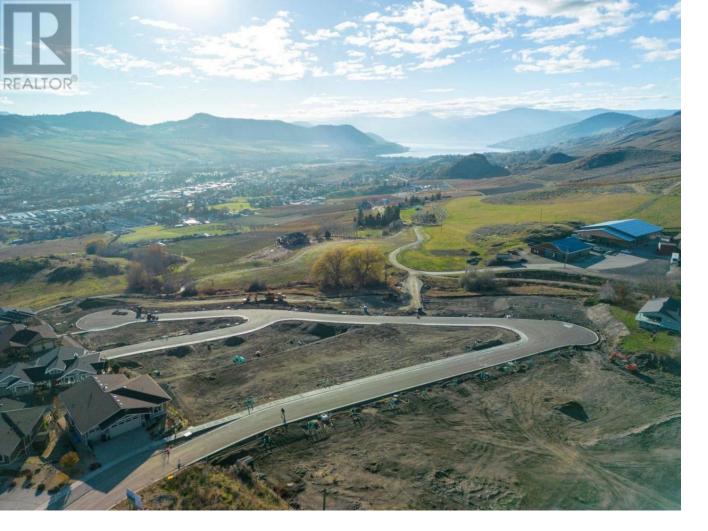

## Lot 26 Road Vernon British Columbia

Turtle Mountain offers breathtaking views of Okanagan Lake and the valley, providing the perfect balance of nature and convenience. Immerse yourself in the natural beauty of Vernon while being just steps away from local amenities and the heart of the city. Nearby, you'll find the Grey Canal hiking trail, stunning Bella Vista vistas, world-renowned beaches, award-winning wineries, and exceptional golf courses--all just minutes from your doorstep. Tassie Creek Estates has been thoughtfully designed to showcase the very best of this region. The expansive 5-acre parkland, with its natural beauty, perfectly complements the estate's outdoor living spaces. Here, you can create the home of your dreams with the builder of your choice and a personalized layout. The possibilities are endless. Additionally, Tassie Creek Estates offers convenient onsite earthworks, including topsoil, gravel, and fill, all available at a fraction of the typical cost--making your dream home project even more affordable and accessible. Reach out for more info today. (id:6769)