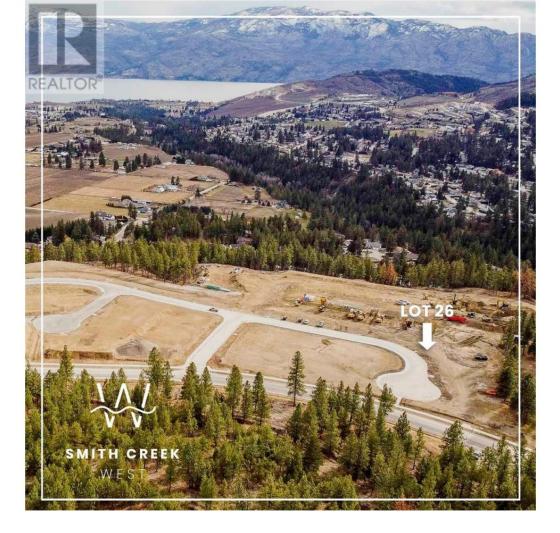

## Lot 26 Scenic Ridge Drive West Kelowna British Columbia \$419,900

It's 2020 at Smith Creek West!! For a very limited time, we have rolled back the pricing on our Phase 2 homesites by up to 25%, so don't miss your chance to take advantage of this exciting offer! After many months of design and detail work with our Guidelines consultant, and the City, we are excited to bring you the finest, most diverse and well integrated family homesites in West Kelowna. This exciting new family neighborhood is sure to delight with its spectacular lake, mountain, and rural vistas, easy access and proximity to all the ever expanding amenities of West Kelowna. Designed to integrate well with the native environment, and respect the history of the area, a quiet walk, hiking, mountain biking, and more are all available at your back door. We are confident that you'll something that satisfies your home design preferences, space requirement and budget with the same stunning natural surroundings, neighbourhood focus, easy access, and proximity to the amenities that lead to a very quick "sellout" of the previous phase. This is a flat homesite which will accommodate a variety of different home designs, with easy and level access and a pool sized yard. Two year time limit to build, and you can bring your own builder! Subdivision registration anticipated by the end of March 2024. (id:6769)