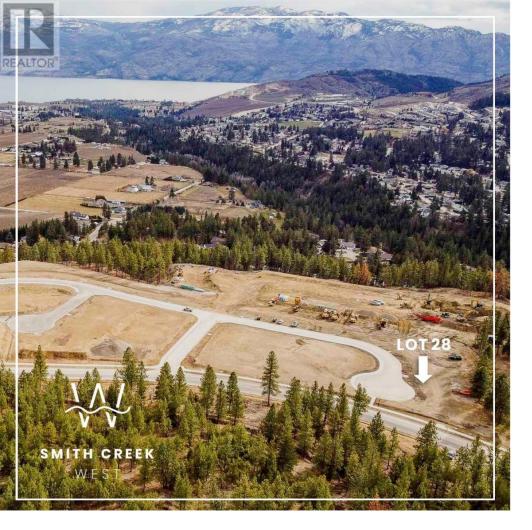

## Lot 28 Scenic Ridge Drive West Kelowna British Columbia

It's 2020 at Smith Creek West!! For a very limited time, we have rolled back the pricing on our Phase 2 homesites by up to 25%, so don't miss your chance to take advantage of this exciting offer! After many months of design and detail work with our Guidelines consultant, and the City, we are excited to bring you the finest, most diverse and well integrated family homesites in West Kelowna. This exciting new family neighborhood is sure to delight with its spectacular lake, mountain, and rural vistas, easy access and proximity to all the ever expanding amenities of West Kelowna. Designed to integrate well with the native environment, and respect the history of the area, a quiet walk, hiking, mountain biking, and more are all available at your back door. We are confident that you'll something that satisfies your home design preferences, space requirement and budget with the same stunning natural surroundings, neighbourhood focus, easy access, and proximity to the amenities that lead to a very quick "sellout" of the previous phase. This is a flat homesite which will accommodate a variety of different home designs, with easy and level access and a private back yard. Two year time limit to build, and you can bring your own builder! This lot is registered and ready to go today! (id:6769)