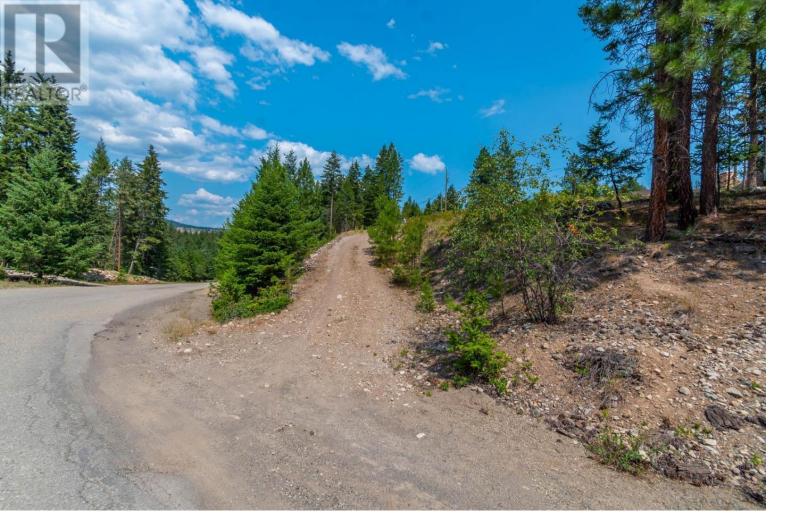

## Lot 289 Westshore Road Vernon British Columbia \$94,000

.26 acre lot in Westshore Estates. Just 25 minutes to Vernon. Ready to go with driveway and lane access. Nice mountain views. Just steps from forest trails, great for hiking, biking, dog walking or your recreational vehicles. Active neighborhood with community park and a playground for the kids. Only minutes to beautiful Okanagan Lake. Easy build lot. Build from either the lane or the driveway. Great sun exposure. (id:6769)