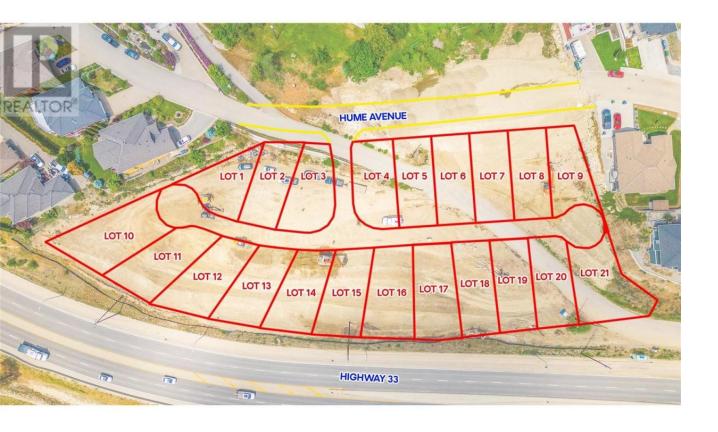

## Lot 3 Hume Avenue Kelowna British Columbia

\$385,000

Welcome to Black Mountain, 21 lot subdivision that offers lake, mountain & valley views! The homesites will accommodate an excellent variety of lots including walk-outs, fairly level entry & grade level entry lots. The Black Mountain location features walking, hiking trails & parks nearby. Bring your own Builder & No time restriction to Build! Registration of these lots now open. (id:6769)