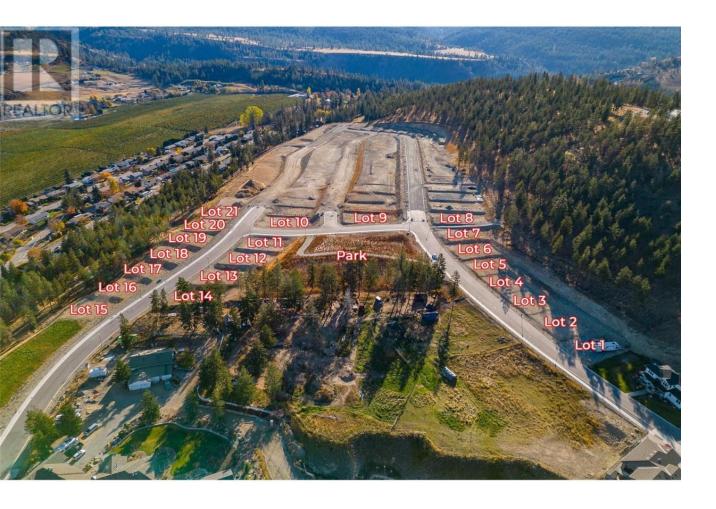

## Lot 3 Kirschner Mountain Other Kelowna British Columbia

\$360,000

WELCOME TO KIRSCHNER MOUNTAIN 2.0! New Ownership... Established 2020! BEAUTIFUL VIEWS, GREAT OPPORTUNITIES, EXCELLENT LOCATION, FANTASTIC COMMUNITY! Each of these lots boast spectacular mountain views in what feels like your very own extended backyard! Access to hiking, biking, golfing, and parks right out your front door! Spacious lots with acres of protected green space allowing room to breathe, Kirschner Mountain is a community that offers all the charm of living in the city yet the convenience of quick access to the Airport, Ski Hills, or the downtown City Center with Okanagan Lake just minutes away! Bring your own builder and build your dream home today! GST applicable (id:6769)