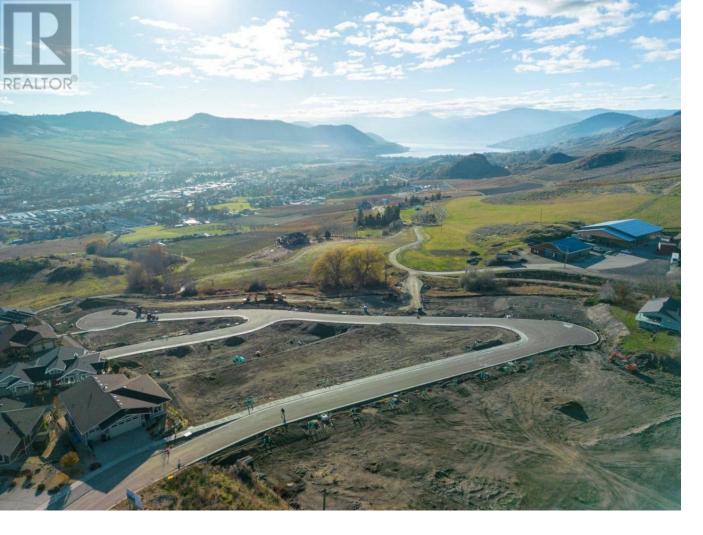

## Lot 3 Road Vernon British Columbia

\$395,000

Turtle Mountain offers breathtaking views of Okanagan Lake and the valley, providing the perfect balance of nature and convenience. Immerse yourself in the natural beauty of Vernon while being just steps away from local amenities and the heart of the city. Nearby, you'll find the Grey Canal hiking trail, stunning Bella Vista vistas, world-renowned beaches, award-winning wineries, and exceptional golf courses--all just minutes from your doorstep. Tassie Creek Estates has been thoughtfully designed to showcase the very best of this region. The expansive 5-acre parkland, with its natural beauty, perfectly complements the estate's outdoor living spaces. Here, you can create the home of your dreams with the builder of your choice and a personalized layout. The possibilities are endless. Additionally, Tassie Creek Estates offers convenient onsite earthworks, including topsoil, gravel, and fill, all available at a fraction of the typical cost--making your dream home project even more affordable and accessible. Reach out for more info today. (id:6769)