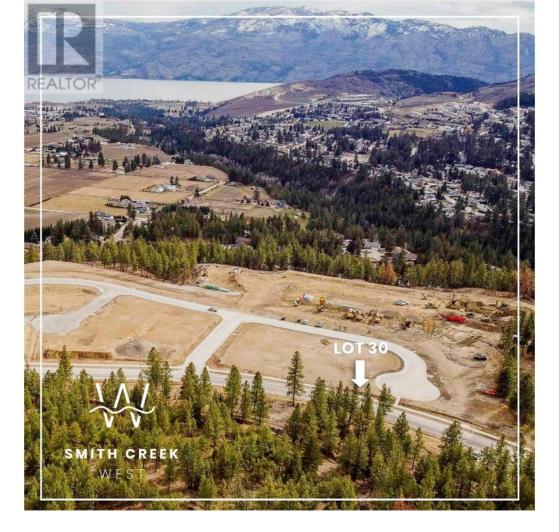

## Lot 30 Scenic Ridge Drive West Kelowna British Columbia

It's 2020 at Smith Creek West!! For a very limited time, we have rolled back the pricing on our Phase 2 homesites by up to 25%, so don't miss your chance to take advantage of this exciting offer! After many months of design and detail work with our Guidelines consultant, and the City, we are excited to bring you the finest, most diverse and well integrated family homesites in West Kelowna. This exciting new family neighborhood is sure to delight with its spectacular lake, mountain, and rural vistas, easy access and proximity to all the ever expanding amenities of West Kelowna. Designed to integrate well with the native environment, and respect the history of the area, a quiet walk, hiking, mountain biking, and more are all available at your back door. We are confident that you'll something that satisfies your home design preferences, space requirement and budget with the same stunning natural surroundings, neighbourhood focus, easy access, and proximity to the amenities that lead to a very quick "sellout" of the previous phase. This is a flat homesite which will accommodate a variety of different home designs, with easy and level access. Two year time limit to build, and you can bring your own builder! This lot is registered and ready to go today! (id:6769)