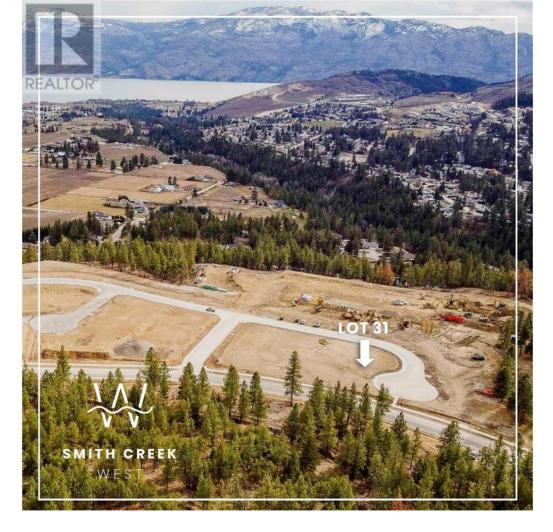

## Lot 31 Scenic Ridge Drive West Kelowna British Columbia

\$329,900

It's 2020 at Smith Creek West!! For a very limited time, we have rolled back the pricing on our Phase 2 homesites by up to 25%, so don't miss your chance to take advantage of this exciting offer! After many months of design and detail work with our Guidelines consultant, and the City, we are excited to bring you the finest, most diverse and well integrated family homesites in West Kelowna. This exciting new family neighborhood is sure to delight with its spectacular lake, mountain, and rural vistas, easy access and proximity to all the ever expanding amenities of West Kelowna. Designed to integrate well with the native environment, and respect the history of the area, a quiet walk, hiking, mountain biking, and more are all available at your back door. We are confident that you'll something that satisfies your home design preferences, space requirement and budget with the same stunning natural surroundings, neighbourhood focus, easy access, and proximity to the amenities that lead to a very quick "sellout" of the previous phase. This is a flat homesite which will accommodate a variety of different home designs, with easy and level access. Two year time limit to build, and you can bring your own builder! This lot is registered and ready to go today! (id:6769)