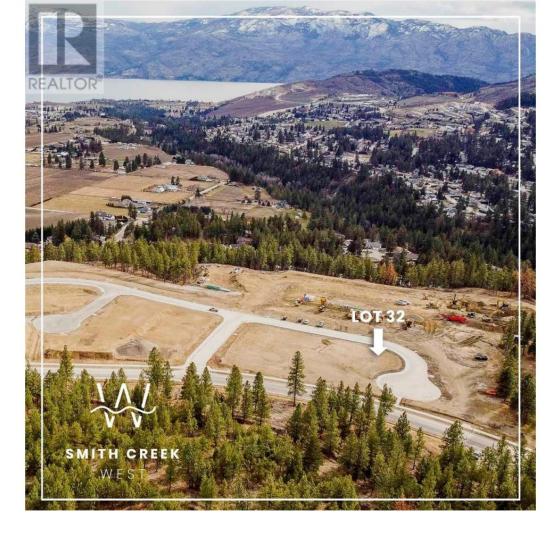

## Lot 32 Scenic Ridge Drive West Kelowna British Columbia

It's 2020 at Smith Creek West!! For a very limited time, we have rolled back the pricing on our Phase 2 homesites by up to 25%, so don't miss your chance to take advantage of this exciting offer! After many months of design and detail work with our Guidelines consultant, and the City, we are excited to bring you the finest, most diverse and well integrated family homesites in West Kelowna. This exciting new family neighborhood is sure to delight with its spectacular lake, mountain, and rural vistas, easy access and proximity to all the ever expanding amenities of West Kelowna. Designed to integrate well with the native environment, and respect the history of the area, a quiet walk, hiking, mountain biking, and more are all available at your back door. We are confident that you'll something that satisfies your home design preferences, space requirement and budget with the same stunning natural surroundings, neighbourhood focus, easy access, and proximity to the amenities that lead to a very quick "sellout" of the previous phase. This is a flat homesite which will accommodate a variety of different home designs, with easy and level access. Two year time limit to build, and you can bring your own builder! This lot is registered and ready to go today! (id:6769)