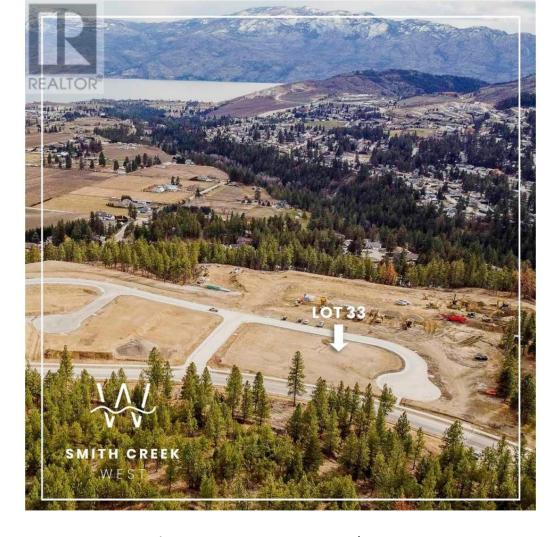

## Lot 33 Scenic Ridge Drive West Kelowna British Columbia

\$324,900

It's 2020 at Smith Creek West!! For a very limited time, we have rolled back the pricing on our Phase 2 homesites by up to 25%, so don't miss your chance to take advantage of this exciting offer! After many months of design and detail work with our Guidelines consultant, and the City, we are excited to bring you the finest, most diverse and well integrated family homesites in West Kelowna. This exciting new family neighborhood is sure to delight with its spectacular lake, mountain, and rural vistas, easy access and proximity to all the ever expanding amenities of West Kelowna. Designed to integrate well with the native environment, and respect the history of the area, a quiet walk, hiking, mountain biking, and more are all available at your back door. We are confident that you'll something that satisfies your home design preferences, space requirement and budget with the same stunning natural surroundings, neighbourhood focus, easy access, and proximity to the amenities that lead to a very quick "sellout" of the previous phase. This is a flat homesite which will accommodate a variety of different home designs, with easy and level access. Two year time limit to build, and you can bring your own builder! This lot is registered and ready to go today! (id:6769)