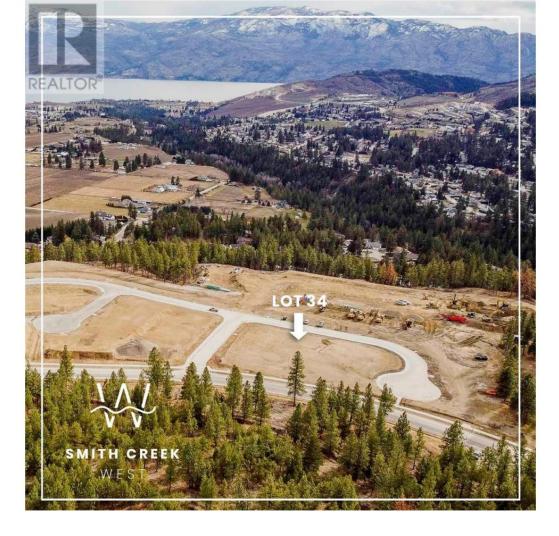

## Lot 34 Scenic Ridge Drive West Kelowna British Columbia

\$324,900

It's 2020 at Smith Creek West!! For a very limited time, we have rolled back the pricing on our Phase 2 homesites by up to 25%, so don't miss your chance to take advantage of this exciting offer! After many months of design and detail work with our Guidelines consultant, and the City, we are excited to bring you the finest, most diverse and well integrated family homesites in West Kelowna. This exciting new family neighborhood is sure to delight with its spectacular lake, mountain, and rural vistas, easy access and proximity to all the ever expanding amenities of West Kelowna. Designed to integrate well with the native environment, and respect the history of the area, a quiet walk, hiking, mountain biking, and more are all available at your back door. We are confident that you'll something that satisfies your home design preferences, space requirement and budget with the same stunning natural surroundings, neighbourhood focus, easy access, and proximity to the amenities that lead to a very quick "sellout" of the previous phase. This is a flat homesite which will accommodate a variety of different home designs, with easy and level access. Two year time limit to build, and you can bring your own builder! This lot is registered and ready to go today! (id:6769)