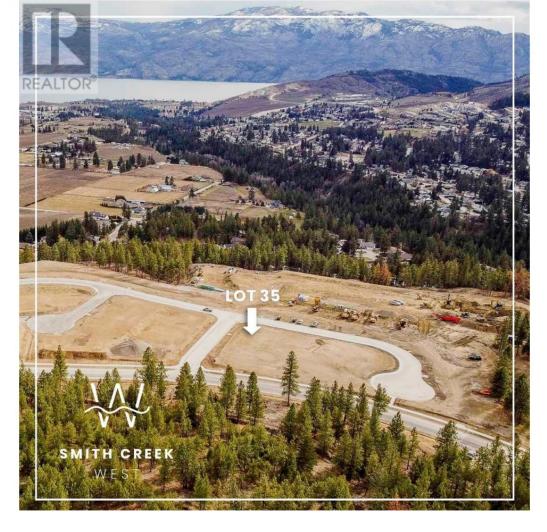

## Lot 35 Scenic Ridge Drive West Kelowna British Columbia

\$314,900

It's 2020 at Smith Creek West!! For a very limited time, we have rolled back the pricing on our Phase 2 homesites by up to 25%, so don't miss your chance to take advantage of this exciting offer! After many months of design and detail work with our Guidelines consultant, and the City, we are excited to bring you the finest, most diverse and well integrated family homesites in West Kelowna. This exciting new family neighborhood is sure to delight with its spectacular lake, mountain, and rural vistas, easy access and proximity to all the ever expanding amenities of West Kelowna. Designed to integrate well with the native environment, and respect the history of the area, a quiet walk, hiking, mountain biking, and more are all available at your back door. We are confident that you'll something that satisfies your home design preferences, space requirement and budget with the same stunning natural surroundings, neighbourhood focus, easy access, and proximity to the amenities that lead to a very quick "sellout" of the previous phase. This is a flat homesite which will accommodate a variety of different home designs, with easy and level access. Two year time limit to build, and you can bring your own builder! This lot is registered and ready to go today! (id:6769)