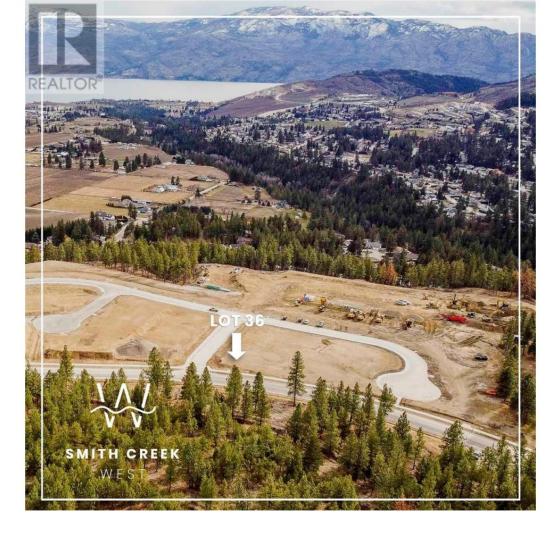

## Lot 36 Eagle Bluff Drive West Kelowna British Columbia

\$314,900

It's 2020 at Smith Creek West!! For a very limited time, we have rolled back the pricing on our Phase 2 homesites by up to 25%, so don't miss your chance to take advantage of this exciting offer! After many months of design and detail work with our Guidelines consultant, and the City, we are excited to bring you the finest, most diverse and well integrated family homesites in West Kelowna. This exciting new family neighborhood is sure to delight with its spectacular lake, mountain, and rural vistas, easy access and proximity to all the ever expanding amenities of West Kelowna. Designed to integrate well with the native environment, and respect the history of the area, a quiet walk, hiking, mountain biking, and more are all available at your back door. We are confident that you'll something that satisfies your home design preferences, space requirement and budget with the same stunning natural surroundings, neighbourhood focus, easy access, and proximity to the amenities that lead to a very quick "sellout" of the previous phase. This is a flat homesite which will accommodate a variety of different home designs, with easy and level access. Two year time limit to build, and you can bring your own builder! This lot is registered and ready to go today! (id:6769)